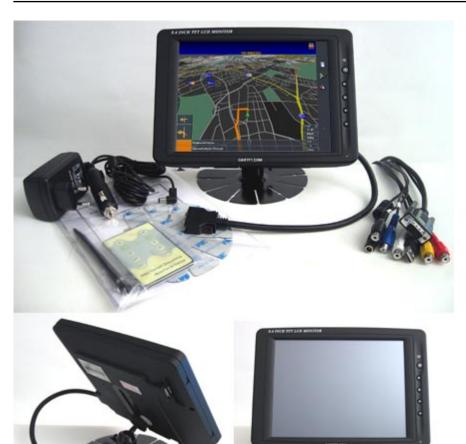

AC-Adapter for home usage and a car cigarette lighter adapter is included as well as the IR-remote-control unit and the extra long (2,5 meters) All-In-One connector cable.

The CTF-840 can be used with any PC/MAC with VGA- and USB port.

3x Video inputs (PAL/NTSC)

1x VGA input

Display Case: 232mm x 162mm x 36mm

Display: mm

Video input signal: 1.0Vp-p, composite video

Full function OSD control (englisch)

Built-in Stereo-speakers free USB-port (rear side) Auto-Dimmer for TFT backlight VESA compliant mounting holes

Automatic switching to rear camera (by a 12V cable)

What is included? - 8.4" VGA Touchscreen TFT with Video/Audio-support

Infrared Remote ControlCar dash mounting bracket

- Touchscreen pencil

- VGA/Video/Audio/Touchscreen-cable (all-in-one !) 2.5 meters length

Power Adapter f. EU 230VCigarette Lighter AdapterTouchscreen Driver-CD

- Manual